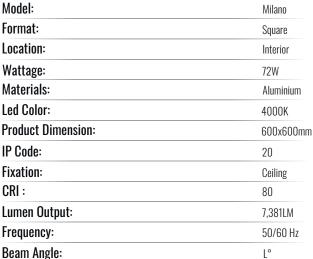

## MILANO - <u>159200</u>

LED flat panel is a kind of top grade indoor lighting. Make you enjoy your life in comfortable LED lighting.

**TECHNICAL DATA** 